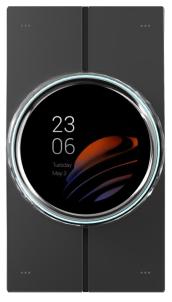

### New hassle-free smart control panel for your home

The akubela HyPanel Lux, a smart home control panel with an Android 10 operating system. The ALL IN ONE design integrates smart intercom, ZigBee gateway, infrared remote control and home automation, and is compatible with plentiful ecosystem. The copper knob wrapping a circular display with a more than 16 million colors RGB light-strip ring, together with 4 AG glass buttons brings a multi-mode interaction, can be easily used by the whole family, offering the excellent smart home experience.

#### At a Glance

- 2.1-inch touch screen with 4 AG-glass physical buttons
- Infinite metal knobs with damping and ratchet mode
- Light ring with more than 16 million colors
- Kinds of sensors and Infrared remote control built-in
- Support horizontal and vertical installation adaptive
- Android 10 system in High-powered Qualcomm chip
- Smart intercom, ZigBee gateway, home automation ALL IN ONE

## **Appearance**

• Material: V0 fireproof PC+4 AG glass Buttons+

1 Metal knob

• Screen: 2.1" multi-touch screen

Screen Resolution: 480×480 pixels

• Screen Brightness: 210 cd/m²