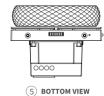

# Product Dimension Diagram (mm)

• Working Temperature: -10 ~ 55°C

• Storage Temperature: -30 ~ 70℃