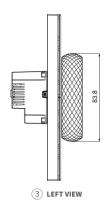

# Product Dimension Diagram (mm)

• Working Temperature: -10 ~ 55°C

• Storage Temperature: -30 ~ 70℃