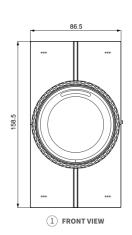

# Product Dimension Diagram (mm)

• Working Temperature: -10 ~ 55°C

• Storage Temperature: -30 ~ 70℃