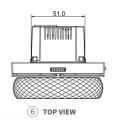

# Product Dimension Diagram (mm)

• Working Temperature: -10 ~ 55°C

• Storage Temperature: -30 ~ 70℃