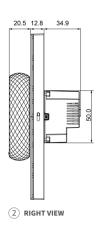

# Product Dimension Diagram (mm)

• Working Temperature: -10 ~ 55°C

• Storage Temperature: -30 ~ 70℃